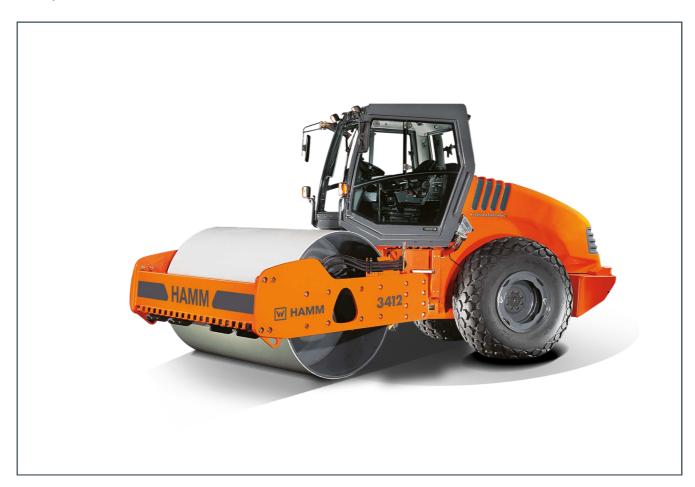

# 3412 HT

Compactor with smooth drum
Compactors Series 3000 / Series H180

## **HIGHLIGHTS 3000**

- 3-point articulation for outstanding traction and off-road mobility
- Simple, intuitive and language-neutral operation
- Electronic machine management Hammtronic
- Ergonomic driver platform with rotatable seat operating unit, adjustable driver's seat and tilting steering column
- Excellent view of the machine and the construction site