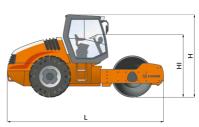

|  | Machine dimensions        |    |      |
|--|---------------------------|----|------|
|  | Total length (L)          | mm | 5705 |
|  | Width (B)                 | mm | 2250 |
|  | Total height (H)          | mm | 2990 |
|  | Drum width (X)            | mm | 2140 |
|  | Height loading, min. (Hl) | mm | 2325 |