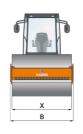

|  | Machine dimensions        |    |      |
|--|---------------------------|----|------|
|  | Total length (L)          | mm | 5705 |
|  | Width (B)                 | mm | 2250 |
|  | Total height (H)          | mm | 2990 |
|  | Drum width (X)            | mm | 2140 |
|  | Height loading, min. (Hl) | mm | 2325 |